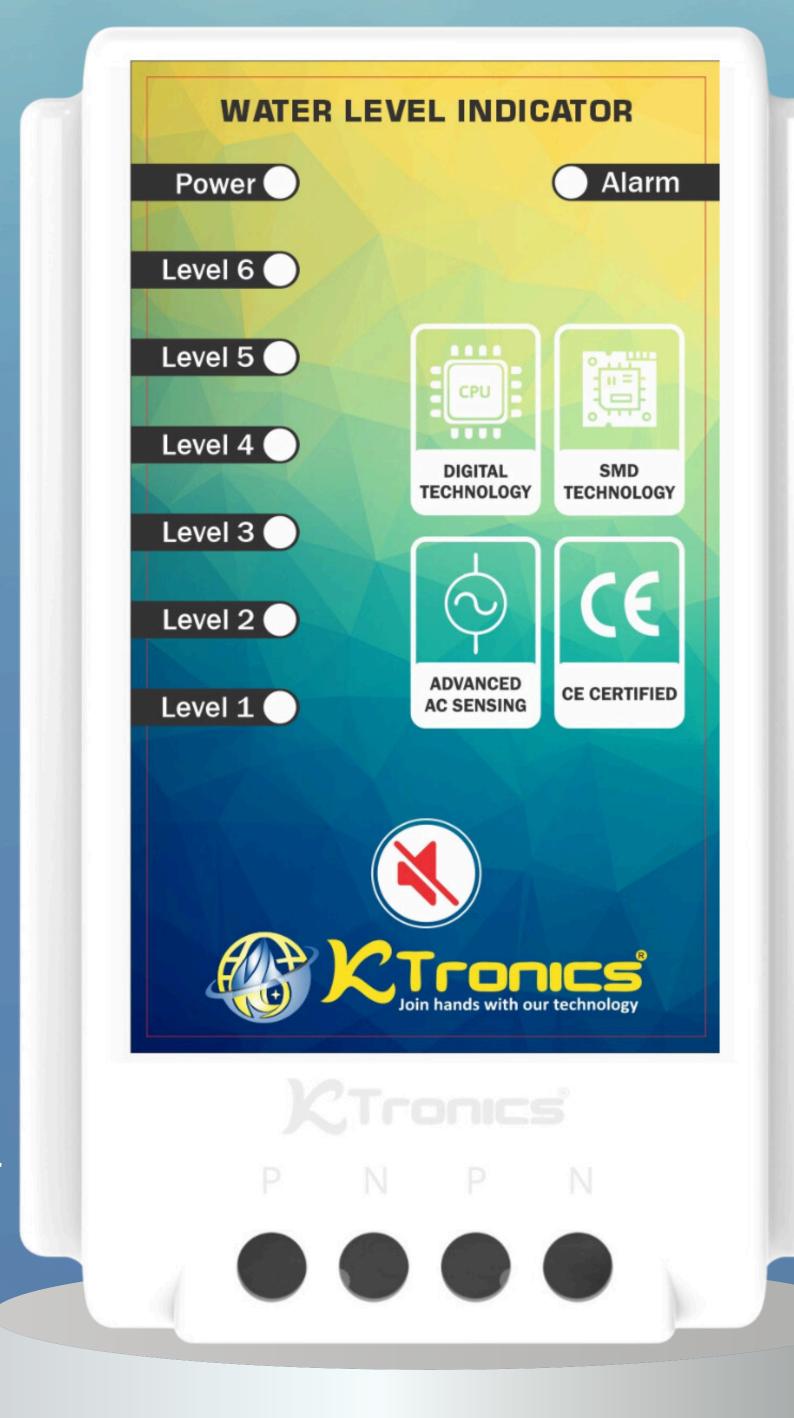

## WLI 6 - Six Levels Indicator with Alarm

## PRODUCT DESCRIPTION:

Ktronics introduced a device to indicate the water level in the tank instantaneously. It alerts you with a pleasant sound when the tank water level is empty or full. So customers can operate water pumps with respect to the tank level. It is developed using advanced technology with user-friendly operation.

## FEATURES:

- Easy LED front display shows Six levels of indications, such as 0, 20, 40, 60, 80 & 100%.
- Alerts with a pleasant buzzer sound for tank empty and full.
- Soft touch Mute button to acknowledge buzzer alert.
- Rocker switch for power ON.
- LED indication for power ON.
- Sensors made by SS316 provide long-life
- Alternate current-based sensing technology provides anti-scaling