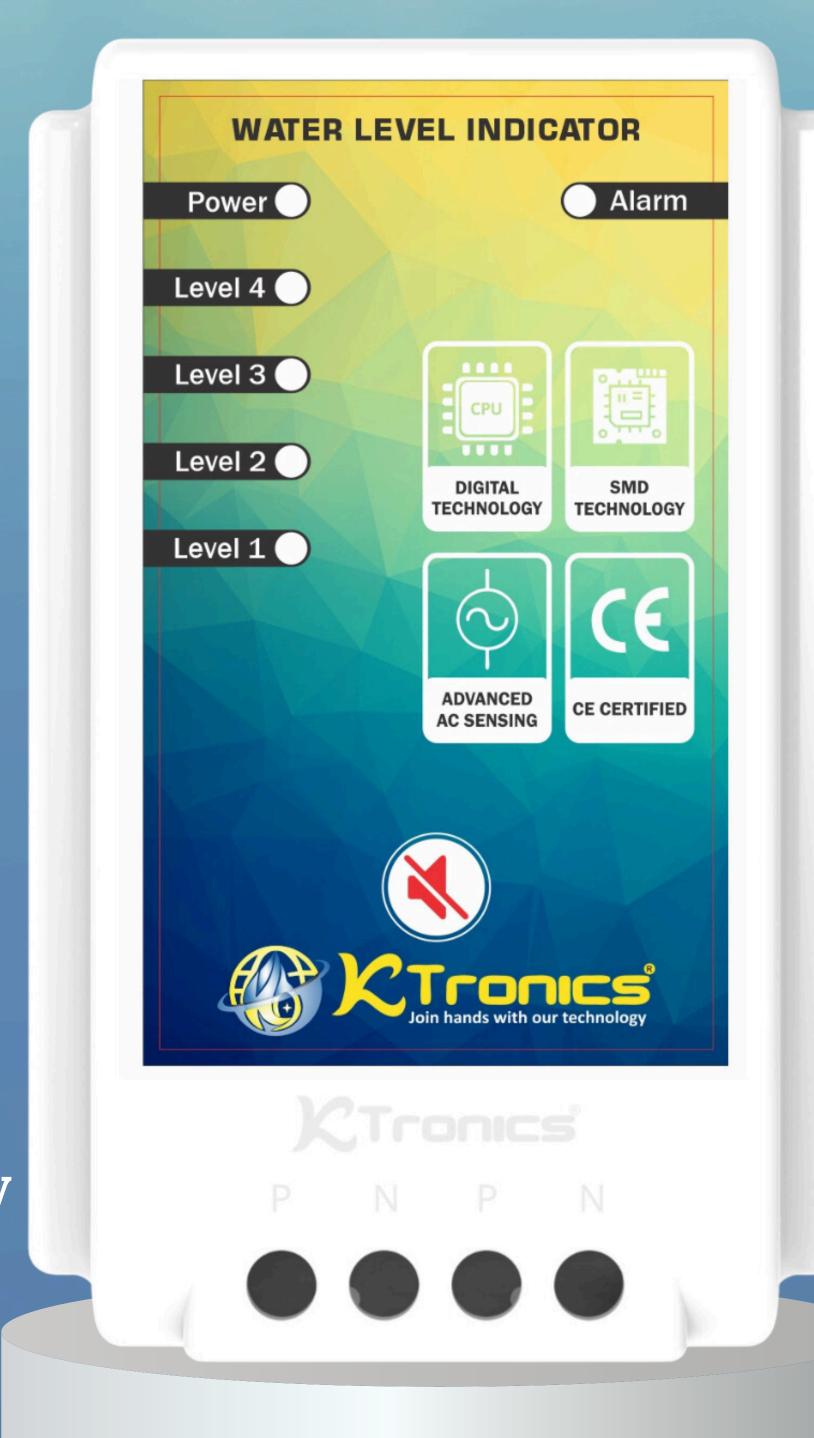

## WLI 4 - Four Levels Indicator with Alarm

## PRODUCT DESCRIPTION:

Ktronics introduced a device to indicate the water level in the tank instantaneously. It alerts you with a pleasant sound when the tank water level is empty or full. So customers can operate the water pump with respect to the tank level. It is developed using advanced technology with user-friendly operation.

## FEATURES:

- Easy LED front display shows four levels of indications, such as 25, 50, 75 &100%
- Alerts with a pleasant buzzer sound for tank empty and full.
- Soft touch Mute button to acknowledge buzzer alert.
- Rocker switch for power ON.
- LED indication for power ON.
- Sensors made by SS316 provide long-life
- Alternate current-based sensing technology provides anti-scaling