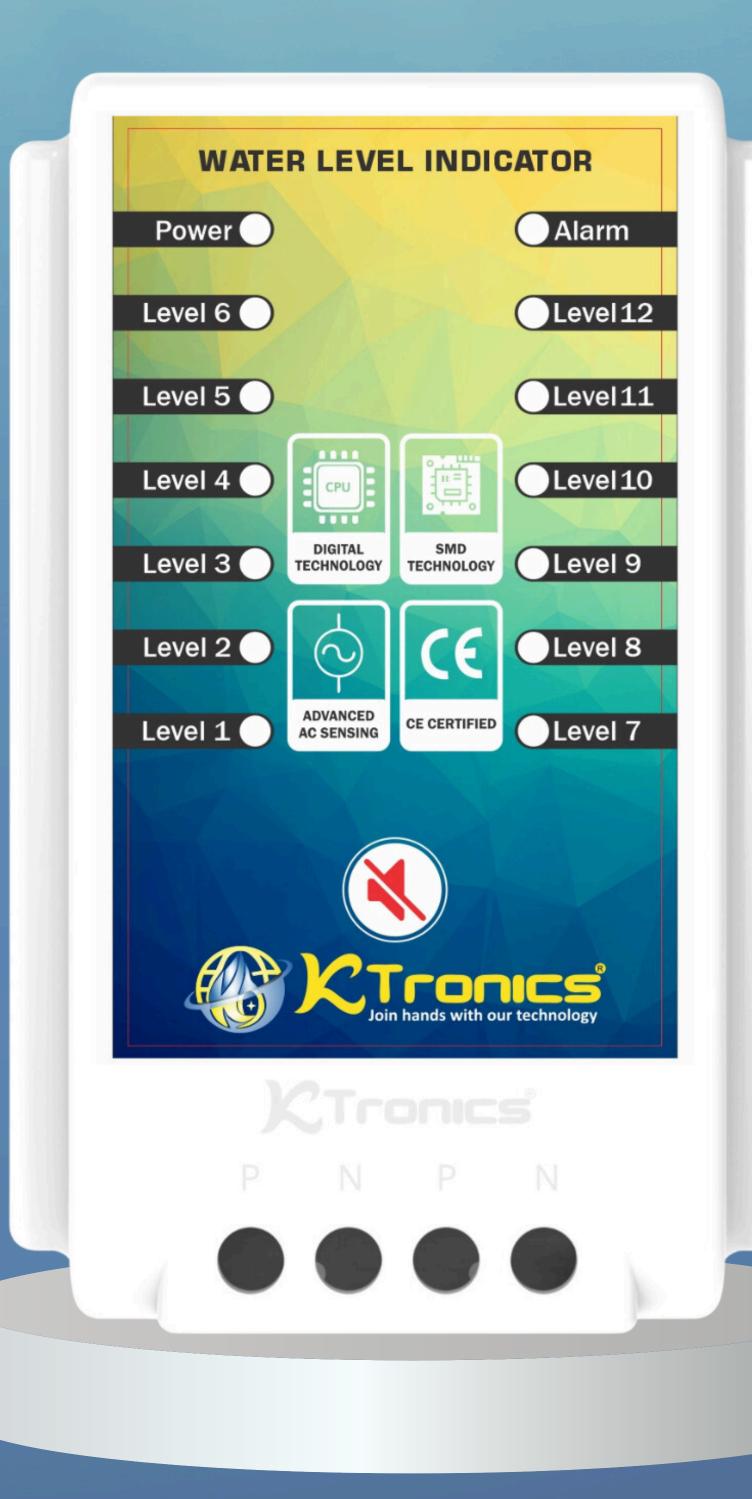

## WLI 12 - Twelve Levels Indicator with Alarm

## PRODUCT DESCRIPTION :

Ktronics introduced a device to indicate the water level in the tank instantaneously. It alerts you with a pleasant sound when the tank water level is empty or full. So customers can operate the water pump with respect to the tank level. It is developed using advanced technology with user-friendly operation.

## FEATURES :

- Easy LED front display shows Six levels of indications, such as 0,10,20,30,40,50,60,70,80,90 & 100%.
- Alerts with a pleasant buzzer sound for tank empty and full.
- Soft touch Mute button to acknowledge buzzer alert.
- Rocker switch for power ON.
- LED indication for power ON.
- Sensors made by SS316 provide long-life
- Alternate current-based sensing technology provides anti-scaling