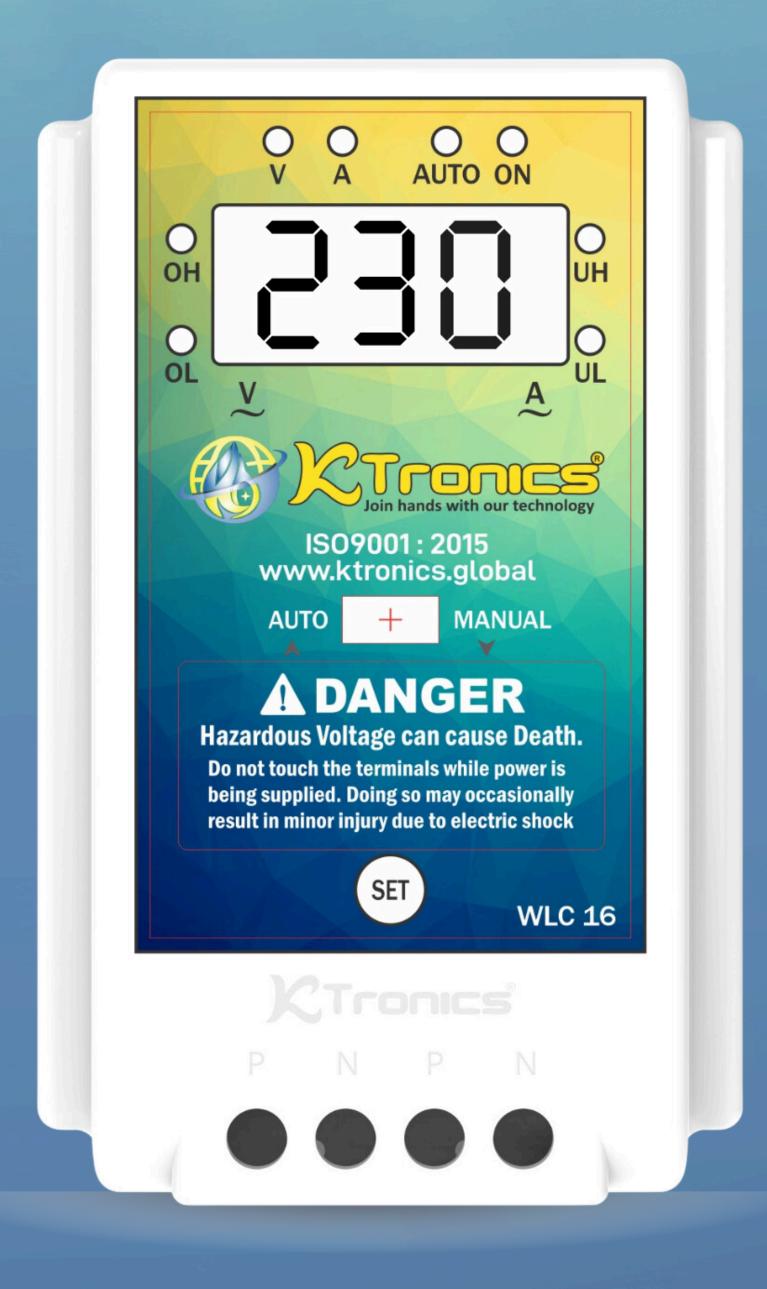

## WLC - 16 ECONOMIC SINGLE DISPLAY

## PRODUCT DESCRIPTION:

This product is Economically Designed as a Motor Automatic ON/Off & Motor protection system that safeguards the single-phase motor against Overload, Dry Run, and Single Phasing. This product has to be attached to the existing motor starter. The motor load can pass through the CT provided to sense the current. The current drawn by the motor is continuously monitored and displayed. The low current and high current settings need to be adjusted by the user. The motor is turned OFF in case of over current, under current (dry run), and when any supply phases are absent thus protecting the motor from damages. The reason for the trip along with the tripping current is displayed. The sensors are provided additionally which when connected to the overhead tank/underground tank, turn OFF the motor starter when the water fills up.

## FEATURES:

- Overload Protection
- Dry Run (Under Current) Protection
- Automatic Motor ON / OFF
- Tank Full OFF
- Sump Low Cut-off
- Motor Cable Cut Protection
- In-Built Relay 30A
- User Adjustable Overload and Dry Run Settings
- Digital Ammeter / Voltmeter
- Error Display
- ABS Body
- Connector type design
- Motor ON Indication
- Easy Setup and Installation
- Compatible with all existing starters