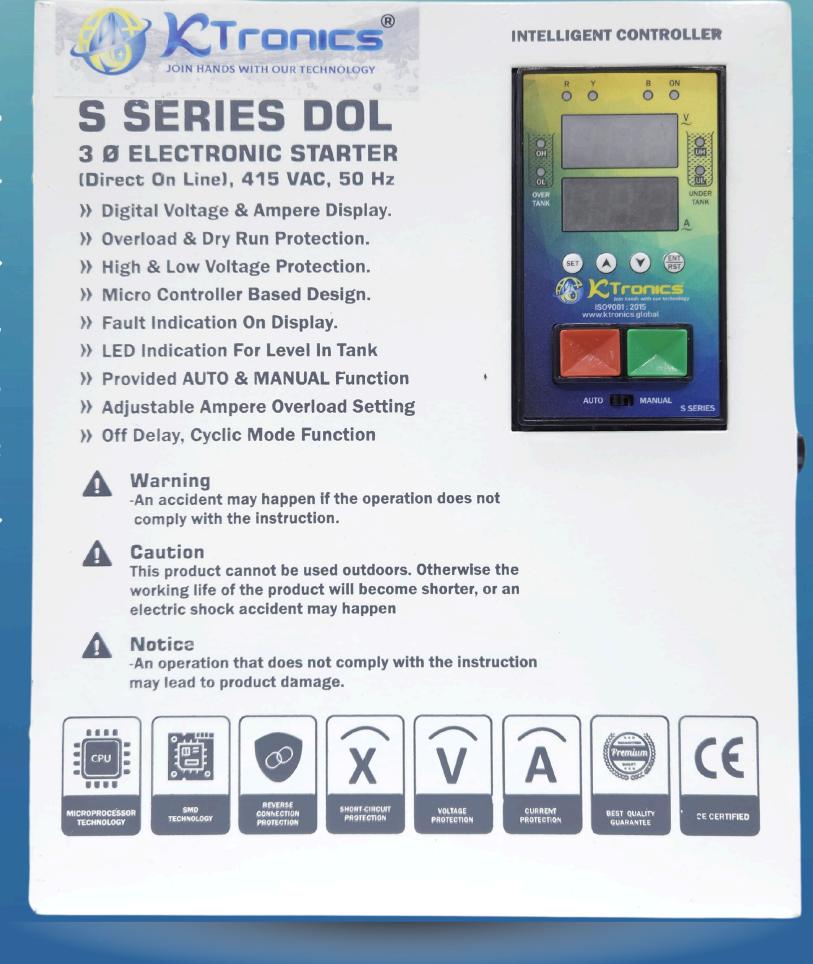

## FEATURES:

- It comes with Digital DOL starter auto switch and spp
- With Sump & Over head tank Levels Input
- High low voltage protection
- Overload and Dry run protection
- Cyclic timer, On delay and Off delay timer Adjustable
- Dry run rest time provided, Current based dry run protection
- Auto switch provided, Once power goes and comes motor start automatically, (with bypass option)
- SPP provided to protect from phase failure and reverse phase
- Voltage and current both SPP provided
- Auto and bypass switch provided
- 2 separate display to see Volt and Ampere
- Overload and dry current adjustable
- Adjustable high and low voltage limit,
- Protection enable disable option. Factory reset facility
- Automatic Overload and Dry run current adjustable
- 18 gauge high quality metal flame proof enclosure
- Voltage and Current calibration facility.