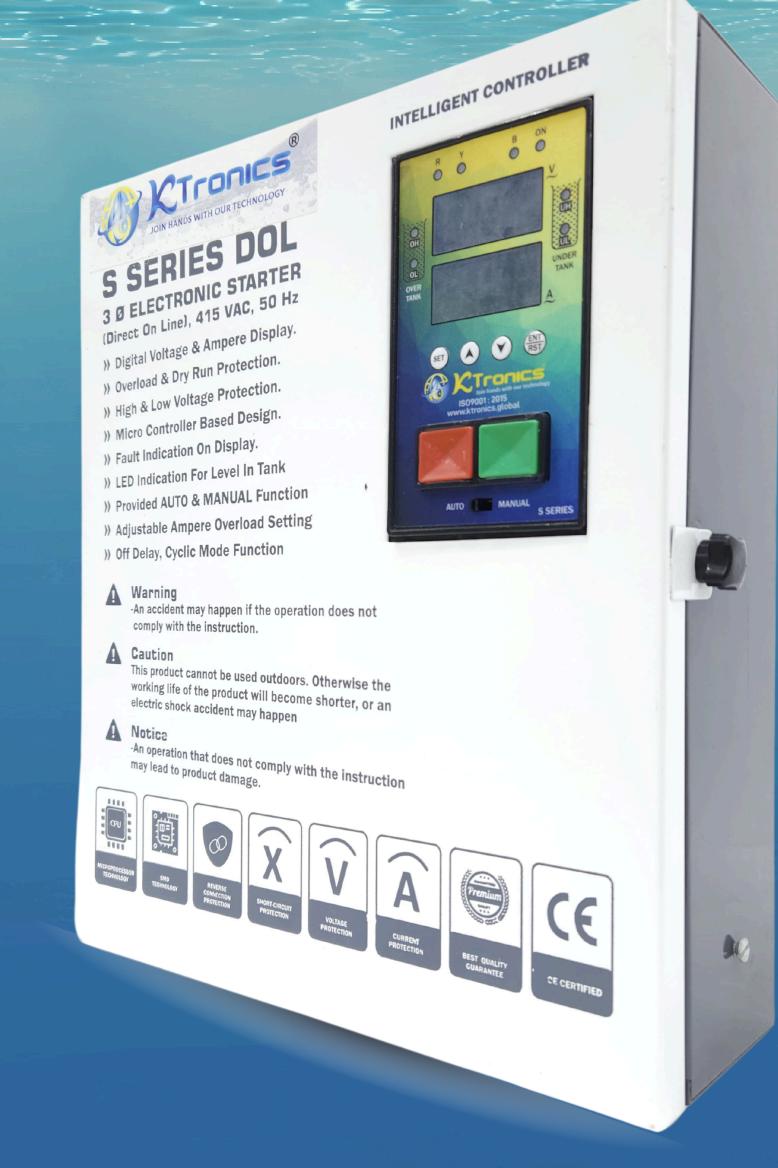

## S SERIES PC - THREE PHASE CORRECTOR

## FEATURES:

- It comes with Digital DOL starter auto switch and spp
- High low voltage protection
- Overload and Dry run protection
- Cyclic timer, On delay and Off delay timer Adjustable
- Dry run rest time provided, Current based dry run protection
- Auto switch provided, Once power goes and comes motor start automatically, (with bypass option)
- SPP provided to protect from phase failure and reverse phase
- Voltage and current both SPP provided
- Auto and bypass switch provided
- 2 separate display to see Volt and Ampere
- Overload and dry current adjustable
- Adjustable high and low voltage limit,
- Protection enable disable option. Factory reset facility
- Automatic Overload and Dry run current adjustable
- 18 gauge high quality metal flame proof enclosure
- Voltage and Current calibration facility.