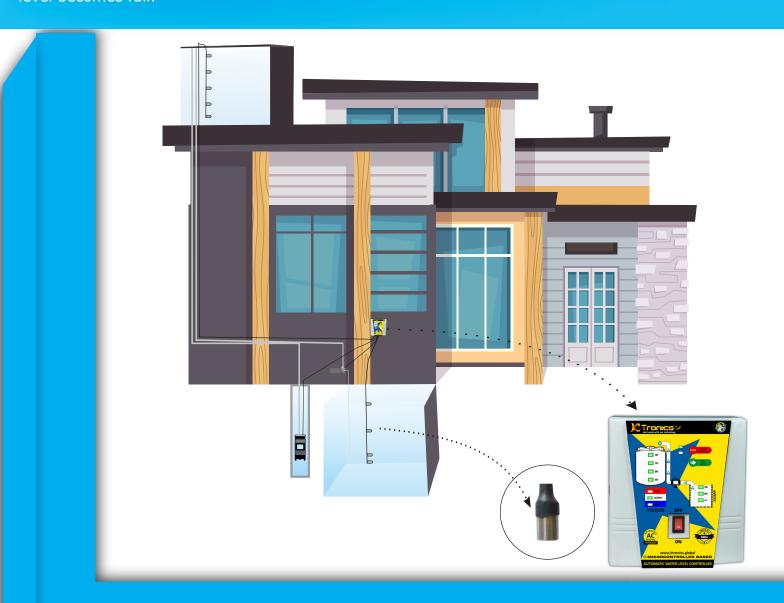

#### Easy installation

The wall mounting, compact design makes the controller easy to install. It wears ABS body that makes it durable and long lasting.

### **Applications**

- House
- Hotels
- Hospitals
- Educational Institutes
- Commercial buildings
- Industrial applications