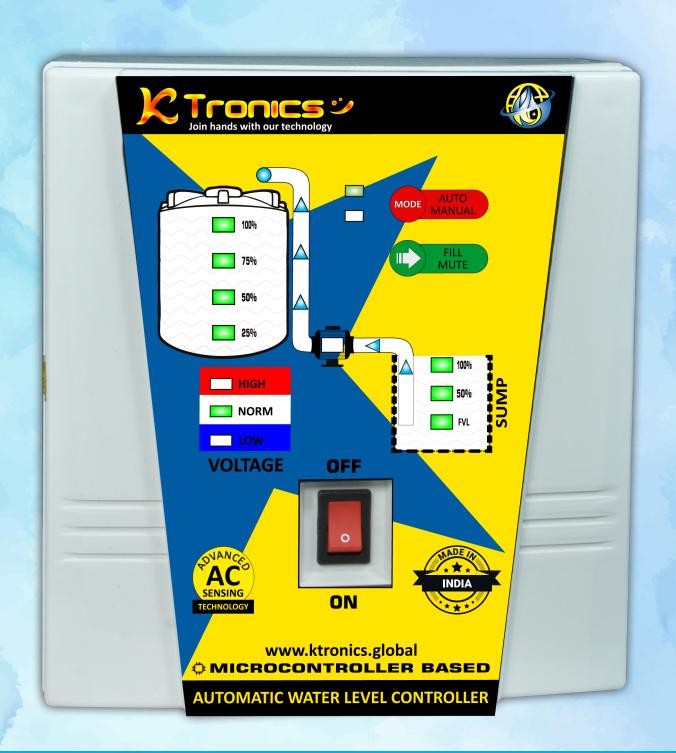

#### ABOUT AUTOMATIC WATER LEVEL CONTROLLER WITH LEVEL INDICATOR

Ktronics controllers are specially designed for water level control and level indication purposes. It is developed with ease of use in mind, fit for all type of motors, simple and user friendly operations. Easy LED light front display for level indications and operational functions. Our controllers are designed with most advanced microcontroller loaded with efficient programs, it uses very less power for operations and provides more accurate performance. Alternative current based sensors made with SS316 and fully automated operation provides long life.

It has many intelligence features like level indication, Auto/Manual mode operation, dry-run protection, voltage surge protection, voltage level indications and Fill options, etc. These details are discussed details in the coming pages.

#### Easy LED lights front display

Front LED display provides easy identification Of its operations such as, auto and manual mode is indicated by Green and red LED respectively.

#### Voltage surge protection

It has inbuilt voltage measurement facility and voltage level are indicated by LEDs such as, high, normal and low voltages. Pump is protected from high and low voltages by isolating it from power supply.