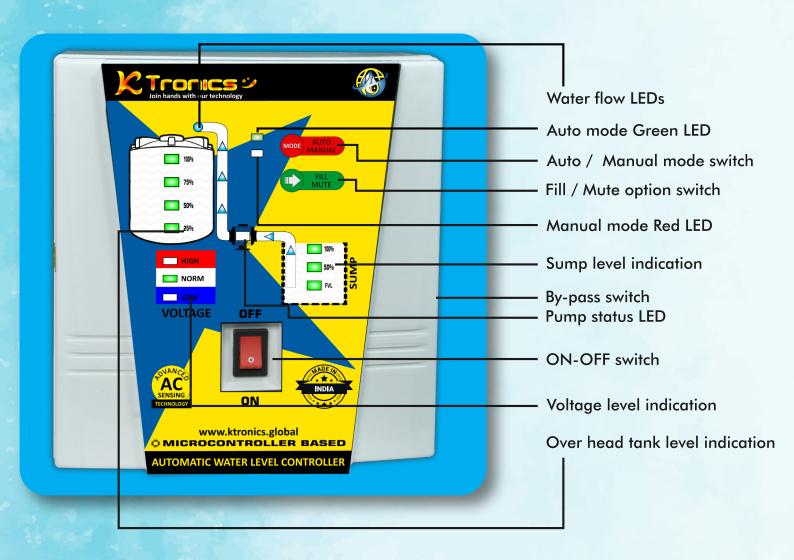

## • Real-time level indication Instantaneous four level LED indication on over head tank and three level indication on sump.

#### Fully automatic operation

In this mode pump is operated, whenever water level becomes below half of the over head tank and it will be switched OFF While over head tank level is full or water in sump becomes below foot valve level.

#### Easy LED lights front display

Front LED display provides easy identification Of its operations such as, auto and manual mode is indicated by Green and red LED respectively.

#### Voltage surge protection

It has inbuilt voltage measurement facility and voltage level are indicated by LEDs such as, high, normal and low voltages. Pump is protected from high and low voltages by isolating it from power supply.

#### Dry run protection

It has facility to monitor water flowing to over head tank, built in pump cut off provision safe guards it from dry run. Set of running LEDs indicates the flow of water to over head tank.

#### Easy user friendly operation

Various operational modes such as auto and manual shall be enabled by soft touch switches provided on front display and it is indicated by LED lights. user can by-pass it by using rocker switch provided at side of the controller.

#### Rocker Switches

Rocker switches are provided for controller ON/OFF and By-pass option. This By-pass option provided to disable instrument control and pump can be operated manually using its routine ON/OFF switch. This will be helpful incase of controller defective, no need to wait for service engineer visit.